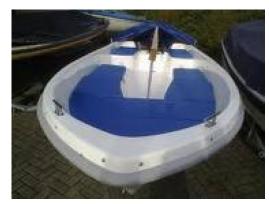

## Motorboat:

Model: TOPCRAFT 430 ECONOMIC

Manufacturer: TOPCRAFT (The Netherlands)

Name: N.N. Year Of Construction: 2001

**Registration Number:** 50-62-YF (The Netherlands)

 Dimensions:
 4.3 m x 1.8 m

 Hull Number / WIN:
 NL-BIH43019D101

Material Hull:GRPMaterial Deck:GRPColor Hull:whiteColor Deck:white

## Outboard Engine:

Model: YAMAHA 20 HP
Manufacturer: YAMAHA MOTOR

Power (HP): 20.00
Engine Number: 550574
Year Of Construction: N/A
Fuel: Petrol

For any informations concerning this craft please contact MCS (MCS Ref.: 16519):