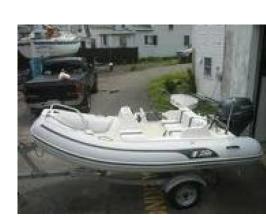

## Rubber Dinghy:

Model: Manufacturer:

Name: Year Of Construction: Registration Number: Dimensions: Hull Number / WIN: Material Deck: Material Tubes: Color Hull: Color Deck: NARWHAL 360 NARWHAL INFLATABLE CRAFT (Spain) ROJOTJE 1998 YP-90-48 (The Netherlands) 3.65 m x 1.73 m ES-NWL103NKF897 Plastics Plastics grey grey

## YAMAHA 25NMHOS

YAMAHA MOTOR 25.00 6L2S108088 N/A Petrol

For any informations concerning this craft please contact MCS (MCS Ref.: 16522):

published by:

MCS Marine Claims Service Gasstr. 18 / Haus 4 22761 Hamburg phone: fax: E-mail: +49 (40) 37 48 18-0 +49 (40) 37 48 18-15 info@mcs-germany.com