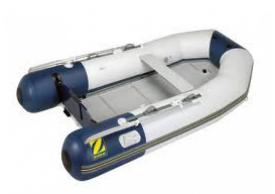

## Rubber Dinghy:

Model: Manufacturer: Name: Year Of Construction: Registration Number: Dimensions: Hull Number / WIN: Material Deck: Material Tubes: Color Hull: Color Deck: ZODIAC CADET 310 S

ZODIAC (France) N.N. 2004 N/A 3.1 m x 1.64 m FR-XDCN7433A404 Plastics Plastics grey grey