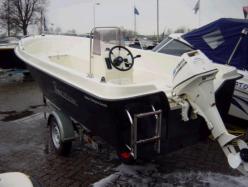

## Motorboat:

Model: Manufacturer: Name: Year Of Construction: Registration Number: Dimensions: Hull Number / WIN: Material Hull: Material Deck: Color Hull: Color Deck: GARDA CAPTAIN 5.10 GARDA (The Netherlands) N.N. 2004 N/A 5.1 m x 2.05 m NL-EEM141A401 GRP GRP dark blue white

## Outboard Engine:

Model: Manufacturer: Power (HP): Engine Number: Year Of Construction: Fuel:

## YAMAHA F 15 AEHL

YAMAHA MOTOR 15.00 66M-L-1005752 N/A Petrol

For any informations concerning this craft please contact MCS (MCS Ref.: 16534):

published by:

MCS Marine Claims Service Gasstr. 18 / Haus 4 22761 Hamburg phone: fax: E-mail: +49 (40) 37 48 18-0 +49 (40) 37 48 18-15 info@mcs-germany.com