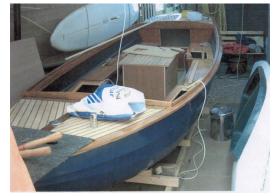

## Motorboat:

Model:HELDERSE VLET 540Manufacturer:HELDERSE VLET (The

Netherlands)

Name:N.N.Year Of Construction:2003Registration Number:N/A

**Dimensions:** 5.4 m x 1.85 m

Hull Number / WIN: N/A

Material Hull: Ferrocement

Material Deck:TeakColor Hull:blueColor Deck:teak