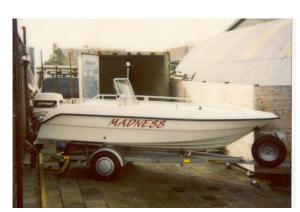

## search request Motorboat

Reference Number: Theft: City: Country: 16559 15.01.2004 Edam The Netherlands

**Reward:** A reward has to be negotiated.

original image

## Motorboat:

Model: Manufacturer:

Name: Year Of Construction: Registration Number: Dimensions: Hull Number / WIN: Color Hull: Color Hull: Color Deck: Color Stripes: RYDS 440 GT RYDS BÅTINDUSTRI (Sweden) MADNESS 1994 YT-52-35 (The Netherlands) 4.4 m x 1.8 m RYDGB258EU white white black