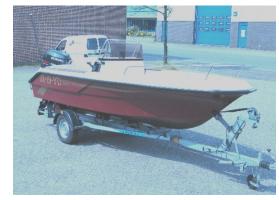

## Motorboat:

Model: ELAN GT 495 F

Manufacturer: ELAN MARINE (Slovenia)

Name: N.N. Year Of Construction: 2000

**Registration Number:** 32-19-YD (The Netherlands)

**Dimensions:** 4.95 m x 2.03 m

Hull Number / WIN:N/AMaterial Hull:PlasticsMaterial Deck:PlasticsColor Hull:dark redColor Deck:white