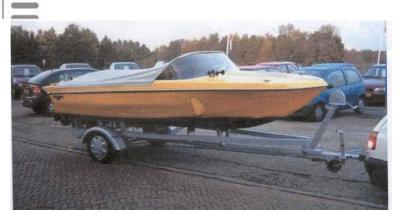

## Motorboat:

Model: GLASTRON 475

Manufacturer: GLASTRON BOATS (United

States)

Name: BLUE BIRD

Year Of Construction: 1982

**Registration Number:** 82-17-YH (The Netherlands)

**Dimensions:** 4.75 m x 1.8 m

Hull Number / WIN:N/AMaterial Hull:PlasticsMaterial Deck:PlasticsColor Hull:white, blue

## Outboard Engine:

Model: JOHNSON BJ60ELCDS

**Manufacturer:** JOHNSON MOTOR

Power (HP): 60.00
Engine Number: J7123257
Year Of Construction: N/A

Fuel: Petrol

For any informations concerning this craft please contact MCS (MCS Ref.: 16569):