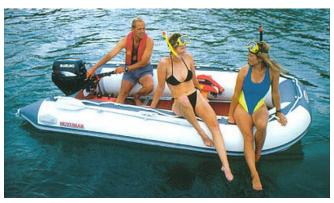

## Rubber Dinghy:

Model: Manufacturer: Name: Year Of Construction: Registration Number: Dimensions: Hull Number / WIN: Material Deck: Material Tubes: SUZUMAR DS 265 IB SUZUKI MARINE (China) N.N. 1998 N/A 2.65 m x 1.53 m CN-SUZDB039E898 Plastics Plastics

## Outboard Engine:

Model: Manufacturer: Power (HP): Engine Number: Year Of Construction: Fuel:

## SUZUKI DF 5 S

SUZUKI MARINE 5.00 N/A N/A Petrol

For any informations concerning this craft please contact MCS (MCS Ref.: 16588):

published by:

MCS Marine Claims Service Gasstr. 18 / Haus 4 22761 Hamburg