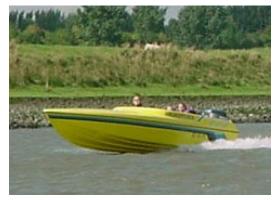

## Motorboat:

Model: PHANTOM 21

Manufacturer: N.N.
Name: N.N.
Year Of Construction: 1996

**Registration Number:** 78-48-YE (The Netherlands)

**Dimensions:** 6.3 m x 2.5 m **Hull Number / WIN:** PHA00210396

Material Hull:GRPMaterial Deck:GRPColor Hull:yellowColor Stripes:blue