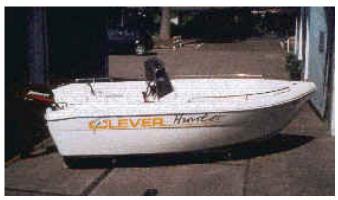

## search request Motorboat

Reference Number: Theft: City: Country: 16594 25.08.2003 Amsterdam The Netherlands

**Reward:** A reward has to be negotiated.

manufacturer image

## Motorboat:

| Model:                      |
|-----------------------------|
| Manufacturer:               |
| Name:                       |
| Year Of Construction:       |
| <b>Registration Number:</b> |
| Dimensions:                 |
| Hull Number / WIN:          |
| Material Hull:              |
| Material Deck:              |

**CLEVER HUNTER** N.N. 1998 N/A 4.6 m x 2 m N/A GRP GRP