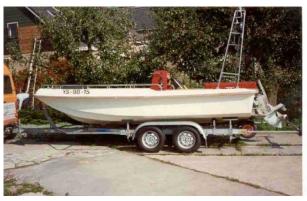

# search request Motorboat

Reference Number: Theft: City: Country: 16615 22.06.2003 Enkhuizen The Netherlands

**Reward:** A reward has to be negotiated.

original image

### Motorboat:

Model: Manufacturer: Name: Year Of Construction: Registration Number: Dimensions: Hull Number / WIN: Material Hull: Material Deck: Color Hull: Color Deck: DORY 17 DORY BOATS (United States) N.N. 2002 YS-98-15 (The Netherlands) 5.18 m x 2.15 m N/A GRP GRP White

white