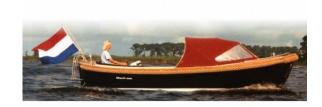

## search request Motorboat

Reference Number: 16617

Theft: 06.07.2003

City: Roelofarendsveen
Country: The Netherlands

A reward has to be negotiated.

manufacturer image

Motorboat:

Model: MARIL 625

Manufacturer: MARIL BOATS (The

Netherlands)

Name: AKERBOOT

Year Of Construction: 2000 Registration Number: N/A

**Dimensions:** 6.25 m x 2.35 m **Hull Number / WIN:** NL-MAKKF23560197

Material Hull:GRPMaterial Deck:GRPColor Hull:dark blue

Inboard Engine:

Model: VETUS 22 HP

Manufacturer: VETUS Power (HP): 22.00

**Engine Number:** 96259102829

Year Of Construction: N/A
Fuel: Diesel

For any informations concerning this craft please contact MCS (MCS Ref.: 16617):