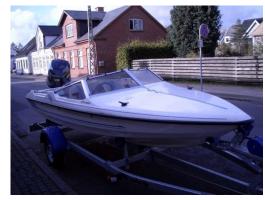

#### Motorboat:

| Model: | <b>FLETCHER ARROWSPORT</b> |
|--------|----------------------------|
|        |                            |

155 GTO

Manufacturer: FLETCHER BOATS (United

Kingdom)

Name: N.N.
Year Of Construction: 1990
Registration Number: N/A

**Dimensions:** 4.75 m x 1.65 m

Hull Number / WIN:N/AMaterial Hull:GRPMaterial Deck:GRPColor Hull:whiteColor Deck:whiteColor Stripes:blue

## Outboard Engine:

Model: EVINRUDE V6 150 HP

Manufacturer:EVINRUDEPower (HP):150.00Engine Number:TV1413Year Of Construction:N/A

Fuel: Petrol

For any informations concerning this craft please contact MCS (MCS Ref.: 16633):