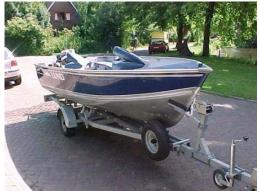

## Motorboat:

Model: Manufacturer: Name: Year Of Construction: Registration Number: Dimensions: Hull Number / WIN: Material Hull: Material Deck: Color Hull: Color Seats: LUND 14 REBEL LUND BOATS (United States) N.N. 1995 70-66-YF (The Netherlands) 4.27 m x 1.75 m LUNJO226F596 Aluminium Aluminium blue, aluminium

## Outboard Engine:

Model: Manufacturer: Power (HP): Engine Number: Year Of Construction: Fuel:

## HONDA 15 HP

HONDA MARINE 15.00 BAL 1100038 N/A Petrol

For any informations concerning this craft please contact MCS (MCS Ref.: 16648):

published by:

MCS Marine Claims Service Gasstr. 18 / Haus 4 22761 Hamburg phone: fax: E-mail: +49 (40) 37 48 18-0 +49 (40) 37 48 18-15 info@mcs-germany.com