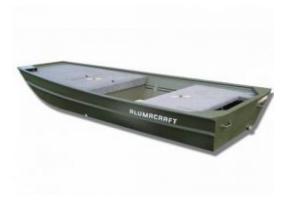

The Netherlands

A reward has to be negotiated.

manufacturer image

Motorboat:

Model: **ALUMACRAFT 360** 

Manufacturer:

States)

Name: N.N.

**Year Of Construction:** 

**Registration Number:** 

**Dimensions:** 

**Hull Number / WIN:** N/A

**Material Hull: Material Deck:** 

**EXPLORER** 

ALUMACRAFT BOAT (United

1994 N/A

3.66 m x 1.4 m

Aluminium

Aluminium

Color Hull: green

**Color Deck:** green Outboard Engine:

Model:

Manufacturer:

Power (HP):