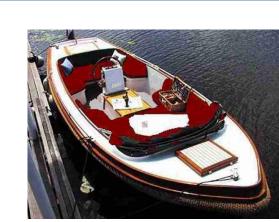

## search request Motorboat

Reference Number: Theft: City: Country: 16663 15.08.2002 Warmond The Netherlands

**Reward:** A reward has to be negotiated.

manufacturer image

## Motorboat:

Model: Manufacturer:

Name: Year Of Construction: Registration Number: Dimensions: Hull Number / WIN: Material Hull: Material Deck: Color Hull: Color Deck: MAKMA YACHTING (The Netherlands) N.N. 1997 N/A 7 m x 2.65 m N/A GRP GRP blue white

MAKMA VLET 700