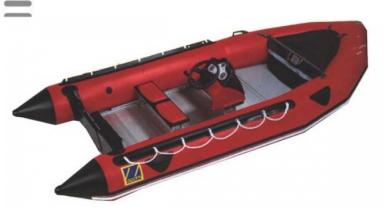

# search request Rubber Dinghy

| Reference N | lumber: |
|-------------|---------|
| Theft:      |         |
| City:       |         |
| Country:    |         |

16678 21.07.2002 Aquileia Italy

Plastics

red

red

**Reward:** A reward has to be negotiated.

manufacturer image

### Rubber Dinghy:

Model: Manufacturer: Name: Year Of Construction: Registration Number: Dimensions: Hull Number / WIN: Material Deck: Material Tubes: Color Hull: Color Deck:

# ZODIAC FUTURA MARK II ZODIAC (France) N.N. 1999 N/A 4.2 m x 1.83 m FR-XDC5103LD999 Plastics