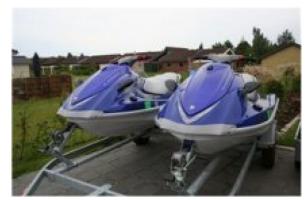

### **Special characteristics**

Both exterior mirrors are cracked and the paint is scratched. Crime reference no. (Danish police): 1900-77278-00003-11.

#### Jet Ski:

| Model: | YAMAHA WAVE RUNNER |
|--------|--------------------|
| Model. | TAMANA WAVE RUMMER |

VX

Manufacturer: YAMAHA MOTOR (United

States)

Name:N.N.Year Of Construction:2005Registration Number:N/A

**Dimensions:** 3.22 m x 1.17 m **Hull Number / WIN:** YAMA3243F505

Material Hull:GRPMaterial Deck:GRPColor Hull:blueColor Deck:blueColor Seats:greyColor Underwater Hull:grey