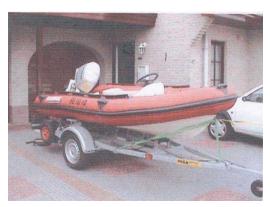

## Rubber Dinghy:

Model: Manufacturer:

Name: Year Of Construction: Registration Number: Dimensions: Hull Number / WIN: Material Deck: Material Tubes: Color Hull: Color Deck: Color Stripes: NARWHAL INFLATABLE CRAFT (Spain) N.N. 1998 88-10-YA (The Netherlands) 3.65 m x 1.7 m 611003509 Plastics Plastics red white

black

**NARWHAL NARVIK 360** 

## Outboard Engine:

Model: Manufacturer: Power (HP): Engine Number: Year Of Construction: Fuel:

## HONDA BF 30 A

HONDA MARINE 30.00 1000993 N/A Petrol

For any informations concerning this craft please contact MCS (MCS Ref.: 16692):

published by:

MCS Marine Claims Service Gasstr. 18 / Haus 4 22761 Hamburg phone: fax: E-mail: +49 (40) 37 48 18-0 +49 (40) 37 48 18-15 info@mcs-germany.com