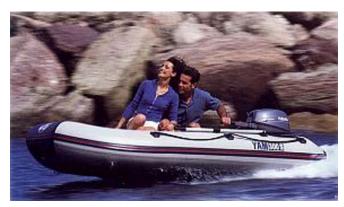

## Rubber Dinghy:

Model: Manufacturer: Name: Year Of Construction: Registration Number: Dimensions: Hull Number / WIN: Material Deck: Material Tubes: Color Hull: YAM 300 S YAMAHA MOTOR (China) N.N. 2000 N/A 3 m x 1.51 m N/A Plastics Plastics blue

## YAMAHA F 6 AMHS 68RS

YAMAHA MOTOR 6.00 000106 N/A Petrol

For any informations concerning this craft please contact MCS (MCS Ref.: 16703):

published by:

MCS Marine Claims Service Gasstr. 18 / Haus 4 22761 Hamburg phone: fax: E-mail: +49 (40) 37 48 18-0 +49 (40) 37 48 18-15 info@mcs-germany.com