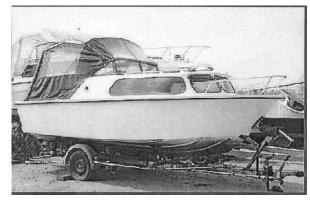

## search request Motorboat

Reference Number: 16708
Theft: 17.06.2002
City: Amsterdam
Country: The Netherlands

**Reward:** 

A reward has to be negotiated.

manufacturer image

## Motorboat:

Model: KILLKRUISER 580

Manufacturer:N.N.Name:N.N.Year Of Construction:1976Registration Number:N/A

**Dimensions:** 5.8 m x 2.1 m

Hull Number / WIN:N/AMaterial Hull:GRPMaterial Deck:GRPColor Hull:blue