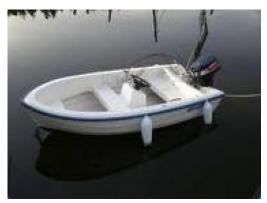

## search request Motorboat

Reference Number: Theft: City: Country: 16732 15.02.2001 Vinkeveen The Netherlands

**Reward:** A reward has to be negotiated.

manufacturer image

## Motorboat:

Model: Manufacturer:

Name: Year Of Construction: Registration Number: Dimensions: Hull Number / WIN: Material Hull: Material Deck: Color Hull: Color Deck: ASKELADDEN BOATS (Norway) N.N. 1996 N/A 2.82 m x 1.43 m 69287 GRP GRP white white

**ASKELADDEN 9-1200** 