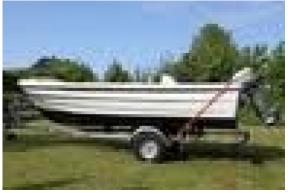

## Motorboat:

Model: Manufacturer:

Name: Year Of Construction: Registration Number: Dimensions: Hull Number / WIN: Material Hull: Material Deck: Color Hull: WATERLAND (The Netherlands) JOPIE 1991 N/A 6.5 m x 2.5 m N/A GRP GRP beige

WATERLAND 650

## Outboard Engine:

Model: Manufacturer: Power (HP): Engine Number: Year Of Construction: Fuel: **MERCURY 25 HP** 

MERCURY MARINE 25.00 N/A N/A Petrol

For any informations concerning this craft please contact MCS (MCS Ref.: 16793):