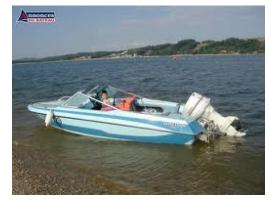

## Motorboat:

Model: GLASTRON SSV 163

Manufacturer: GLASTRON BOATS (United

States)

Name: N.N.
Year Of Construction: 1982

**Registration Number:** YN-88-41 (The Netherlands)

Dimensions:5 m x 1.8 mHull Number / WIN:5507/2Material Hull:GRPMaterial Deck:GRPColor Hull:whiteColor Deck:white

## Outboard Engine:

Model: YAMAHA 55 AE
Manufacturer: YAMAHA MOTOR

Power (HP): 55.00
Engine Number: L300642
Year Of Construction: N/A
Fuel: Petrol

For any informations concerning this craft please contact MCS (MCS Ref.: 16796):