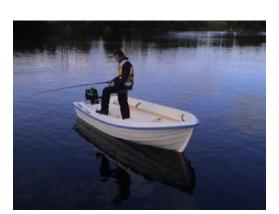

## search request Motorboat

Reference Number: Theft: City: Country: 16826 04.05.2008

Norway

**Reward:** A reward has to be negotiated.

manufacturer image

## Motorboat:

Model: Manufacturer: Name: Year Of Construction: Registration Number: Dimensions: Hull Number / WIN: Material Hull: Material Deck: Color Hull: Color Deck: HOBBY 420 CLASSIC

HOBBY BOAT (Norway) N.N. 2004 LBJ596 (Norway) 4.2 m x 1.69 m NO-THPHC123A400 GRP GRP white white

## JOHNSON 9.9 HP

JOHNSON MOTOR 9.90 07002976 2004 Petrol

For any informations concerning this craft please contact MCS (MCS Ref.: 16826):

published by:

MCS Marine Claims Service Gasstr. 18 / Haus 4 22761 Hamburg