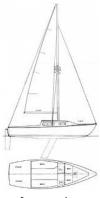

## Sailing Boat:

Model: Manufacturer: Name: Year Of Construction: Registration Number: Dimensions: Hull Number / WIN: Material Hull: Material Deck: **CASCADE 23** CASCADE YACHTS (United States) N.N. 1985 N/A 6.99 m x 2.34 m 6803180691 GRP GRP