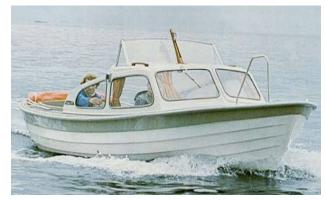

## Motorboat:

Model: SAGA 20

Manufacturer: SAGA BOATS (Norway)

Name: NITTHART FOX 2

Year Of Construction: 1983 Registration Number: N/A

**Dimensions:** 6.1 m x 2.2 m

Hull Number / WIN:N/AMaterial Hull:GRPMaterial Deck:GRPColor Hull:greyColor Deck:grey

## Inboard Engine:

Model: YANMAR 2GM15
Manufacturer: YANMAR MARINE

**Power (HP):** 15.00

**Engine Number:** 822038264001

Year Of Construction: N/A
Fuel: Diesel

For any informations concerning this craft please contact MCS (MCS Ref.: 16919):