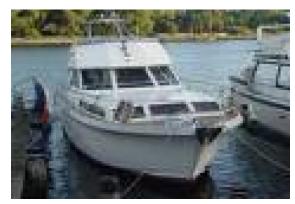

#### Motor Yacht:

Model: PRINCESS 37

Manufacturer: MARINE PROJECTS (United

Kingdom)

Name: CAMILLA II

Year Of Construction: 1982

**Registration Number:** LATI41 (Norway) **Dimensions:** 11.25 m x 3.9 m

Hull Number / WIN: N/A
Material Hull: GRP
Material Deck: GRP
Color Hull: white
Color Deck: white