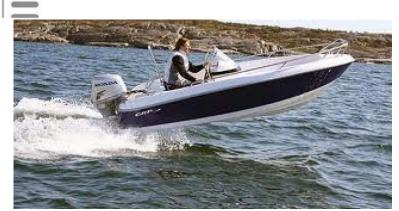

## Motorboat:

Model: GRP 426 SPRINT

Manufacturer: GRP MARINE (Norway)

Name: N.N. Year Of Construction: 2004

Registration Number:RCD259 (Norway)Dimensions:4.25 m x 1.75 mHull Number / WIN:NO-GRPAA027E404

Material Hull: GRP
Material Deck: GRP

**Color Hull:** white, blue

## Outboard Engine:

Model: SUZUKI

Manufacturer: SUZUKI MOTOR

Power (HP): 0.00
Engine Number: N/A
Year Of Construction: N/A
Fuel: N/A

For any informations concerning this craft please contact MCS (MCS Ref.: 16939):