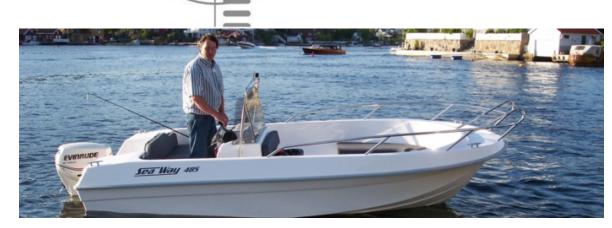

## Motorboat:

Model: SEA WAY 485

Manufacturer: AGDER BOAT (Norway)

Name: N.N. Year Of Construction: 2008

Registration Number: IAW244 (Norway)

Dimensions: 4.85 m x 2.6 m

Hull Number / WIN: NO-ASW48503F808

Material Hull:GRPMaterial Deck:GRPColor Hull:whiteColor Deck:white

## Outboard Engine:

Model: EVINRUDE 50 HP

Manufacturer:EVINRUDEPower (HP):50.00Engine Number:03250110Year Of Construction:1994Fuel:Petrol

For any informations concerning this craft please contact MCS (MCS Ref.: 16999):