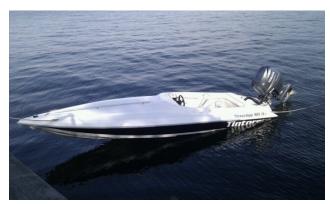

manufacturer image

## Motorboat:

Model: Manufacturer: Name: Year Of Construction: Registration Number: Dimensions: Hull Number / WIN: Material Hull: Material Deck: Color Hull: THREESTEPP 610 R SELF-BUILT N.N. 2006 BBJ622 (Norway) 6.1 m N/A GRP GRP

blue