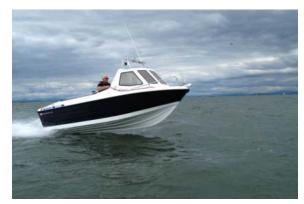

#### Motorboat:

Model: WARRIOR 165

Manufacturer: WARRIOR BOATS (United

Kingdom)

Name: CAPTAIN HADDOCK

**Year Of Construction:** N/A **Registration Number:** N/A

**Dimensions:** 5.05 m x 2.1 m

Hull Number / WIN:03078Material Hull:GRPMaterial Deck:GRPColor Hull:whiteColor Stripes:blue, yellow

**Color Superstructure:** blue **Color Underwater Hull:** turquoise