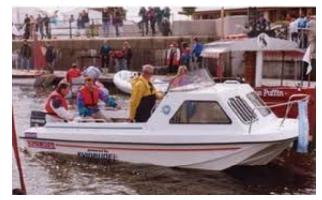

#### Motorboat:

Model: SEALORD

Manufacturer: SEAHOG BOATS (United

Kingdom)

Name: ODIN Year Of Construction: N/A

**Registration Number:** N/A

**Dimensions:** 5.33 m x 1.91 m

Hull Number / WIN:EG731Material Hull:GRPMaterial Deck:GRPColor Hull:white, redColor Superstructure:whiteColor Underwater Hull:blue