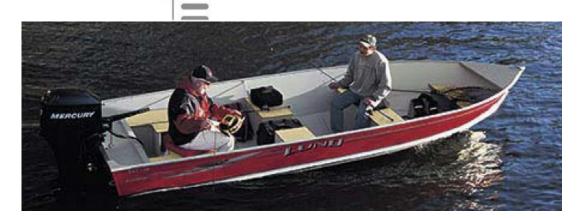

#### Motorboat:

- Model: Manufacturer:
- Name: Year Of Construction: **Registration Number:** Dimensions: Hull Number / WIN: Material Hull: Material Deck: **Color Hull: Color Deck:**

LUND BOAT COMPANY (United States) N.N. 2006 N/A 5.64 m x 1.9 m N/A Aluminium Aluminium red white

LUND SSV 18