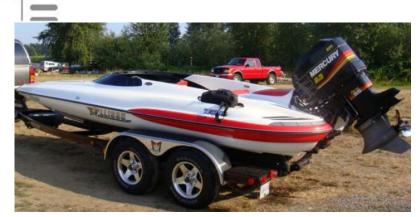

## search request Motorboat

Reference Number: 17108
Theft: 19.08.2010
City: Maple Ridge
Country: Canada

**Reward:** 

A reward has to be negotiated.

original image

## Motorboat:

Model: ALLISON XS-2003 GRAND

**SPORT** 

Manufacturer: ALLISON BOATS (United

States)

Name:N.N.Year Of Construction:2001Registration Number:N/A

**Dimensions:** 6.17 m x 2.21 m **Hull Number / WIN:** ALTSSA68F102

Material Hull:GRPMaterial Deck:GRPColor Hull:white, redColor Deck:white

## Trailer:

Model:BOATMATE TRAILERManufacturer:BOATMATE TRAILERSVIN (serial Number):5A7BB21222T000040

Year Of Construction: N/A License Plate: N/A Number Of Axles: 2

## Outboard Engine:

Model: MERCURY 300 HP
Manufacturer: MERCURY MARINE

Power (HP): 300.00
Engine Number: N/A
Year Of Construction: N/A
Fuel: Petrol

For any informations concerning this craft please contact MCS (MCS Ref.: 17108):