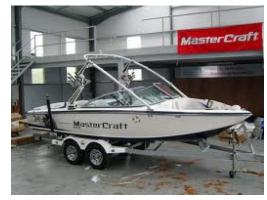

### **Reward:**

A reward has to be negotiated.

manufacturer image

# Model: MASTERCRAFT X-14 Manufacturer: MASTERCRAFT BOAT (United

States)

Name:N.N.Year Of Construction:2007Registration Number:N/A

**Dimensions:** 6.5 m x 2.44 m **Hull Number / WIN:** MBCUTHL1L708

Material Hull: GRP
Material Deck: GRP

**Color Hull:** white, orange

Color Deck: white