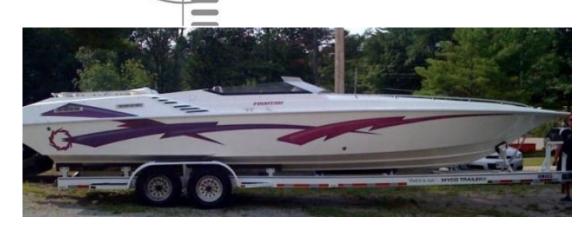

#### Motorboat:

Model: FOUNTAIN 42 LIGHTNING

**Manufacturer:** FOUNTAIN POWERBOATS

(United States)

Name: N.N. Year Of Construction: 1995

**Registration Number:** ON2652383 (Canada)

**Dimensions:** 12.8 m x 2.54 m **Hull Number / WIN:** FJQ35316H596

Material Hull:GRPMaterial Deck:GRPColor Hull:whiteColor Deck:whiteColor Stripes:purple, pink