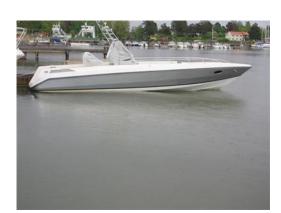

# search request Motor Yacht

**Reference Number:** Theft: City: **Country:** 

17166 17.09.2011 Vaxholm Sweden

**Reward:** A reward has to be negotiated.

original image

### Motor Yacht:

Model: Manufacturer: Name: Year Of Construction: **Registration Number:** Dimensions: Hull Number / WIN: Material Hull: Material Deck: Color Hull: Color Deck:

HYDRO-TEC 310 WALKAROUND HYDRO-TEC (Italy)

N.N. 2005 N/A 9.45 m HC310WA000I705 GRP GRP grey grey