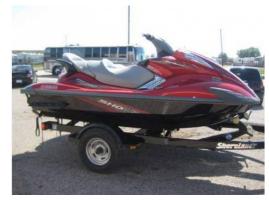

## **Reward:**

A reward has to be negotiated.

original image

Jet Ski:

Model: YAMAHA WAVE RUNNER FX

**CRUISER SHO** 

Manufacturer: YAMAHA MOTOR (United

States)

Name: N.N.

**Year Of Construction:** 2009

**Registration Number:** N/A

**Dimensions:** 3.37 m x 1.23 m

**Hull Number / WIN:** YAMA1298B909

Material Hull:

**GRP** 

**Material Deck:** 

**GRP** 

Color Hull:

grey

**Color Deck:** 

red

**Color Seats:** 

grey

Trailer:

Model:

**SHORELAND'R TRAILER** 

Manufacturer:

License Plate:

SHORELAND'R BOAT

**TRAILERS** 

VIN (serial Number):

1MDCDYJ11AA440492

**Year Of Construction:** 

N/A

N/A

**Number Of Axles:** 

Inboard Engine:

Model:

Manufacturer:

Power (HP):

**Engine Number:** 

**Year Of Construction:** 

Fuel:

**YAMAHA** 

YAMAHA MOTOR

0.00

1020706

N/A