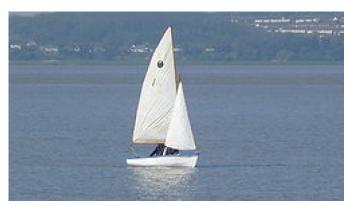

## search request Sailing Boat

Reference Number: Theft: City: Country: 17454 10.08.2011 Tyresö Sweden

**Reward:** A reward has to be negotiated.

manufacturer image

## Sailing Boat:

| Model:                      | OTTER 300 YDA         |
|-----------------------------|-----------------------|
| Manufacturer:               | CHRIS CLARANCE MARINE |
|                             | (United Kingdom)      |
| Name:                       | DIANA                 |
| Year Of Construction:       | 2002                  |
| <b>Registration Number:</b> | N/A                   |
| Dimensions:                 | 3.63 m x 1.47 m       |
| Hull Number / WIN:          | KRYKLDA               |
| Material Hull:              | GRP                   |
| Material Deck:              | GRP                   |