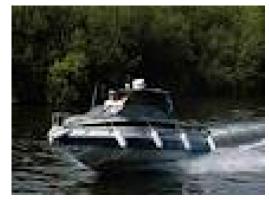

## Motorboat:

Model: RENKEN 2000 CLASSIC

Manufacturer: RENKEN BOATS (United

States)

Name:N.N.Year Of Construction:1986Registration Number:N/A

**Dimensions:** 6 m x 2.25 m

Hull Number / WIN:N/AMaterial Hull:GRPMaterial Deck:GRPColor Hull:whiteColor Deck:white

## Inboard Engine:

Model: MERCRUISER

Manufacturer: MERCURY MARINE

**Power (HP):** 0.00

**Engine Number:** 0B869511

Year Of Construction: N/A
Fuel: Petrol

For any informations concerning this craft please contact MCS (MCS Ref.: 17541):