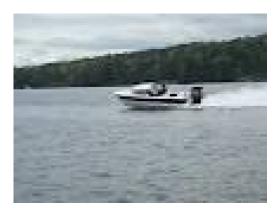

## Motorboat:

Model: FJORDLING 17

Manufacturer: FJORD BOATS (Norway)

Name:N.N.Year Of Construction:1964Registration Number:N/A

**Dimensions:** 5.2 m x 2.13 m

Hull Number / WIN: 2401
Material Hull: GRP
Material Deck: GRP
Color Hull: white
Color Deck: white

## Outboard Engine:

Model: SUZUKI DF 115
Manufacturer: SUZUKI MARINE

Power (HP): 115
Engine Number: 914211
Year Of Construction: 1989
Fuel: Petrol

For any informations concerning this craft please contact MCS (MCS Ref.: 17543):