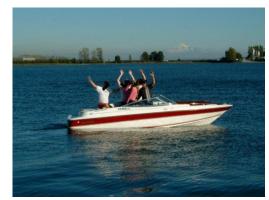

## Motorboat:

Model: DORAL 200 BOWRIDER

**RUNABOUT** 

Manufacturer: DORAL BOATS (United

States)

Name:N.N.Year Of Construction:1998Registration Number:N/A

**Dimensions:** 6.1 m x 2.36 m

Hull Number / WIN:N/AMaterial Hull:GRPMaterial Deck:GRPColor Hull:whiteColor Deck:whiteColor Stripes:red