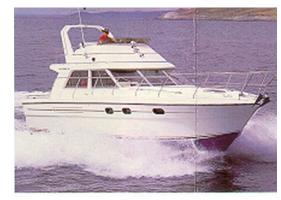

## Motor Yacht:

Model: PRINCESS 35

Manufacturer: MARINE PROJECTS (United

Kingdom)

Name: STAR LINE

Year Of Construction: N/A

Registration Number: N/A

**Dimensions:** 10.9 m x 3.68 m

Hull Number / WIN: M1309
Material Hull: GRP
Material Deck: GRP

Color Hull: white, yellow

Color Stripes: blue

**Color Superstructure:** brown, white