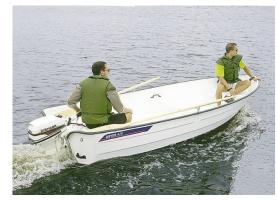

## **Reward:**

A reward has to be negotiated.

manufacturer image

## Motorboat:

Model: **RYDS 425** 

Manufacturer: RYDS BÅTINDUSTRI

(Sweden)

Name: N.N. **Year Of Construction:** 1990 Registration Number: N/A

Dimensions: 4.25 m x 1.7 m

**Hull Number / WIN:** N/A Material Hull: GRP Material Deck: GRP