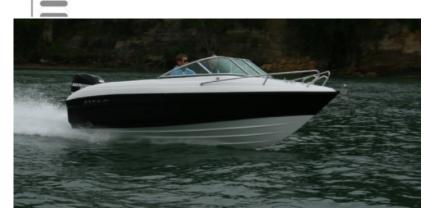

#### Motorboat:

Model: ATOMIX 550 S

Manufacturer: ATOMIX BOATS (New

Zealand)

Name:N.N.Year Of Construction:2008Registration Number:N/A

**Dimensions:** 5.5 m x 2.25 m

Hull Number / WIN: CE2752

Material Hull: GRP

Material Deck: GRP

Color Deck: yellow

Color Stripes: black