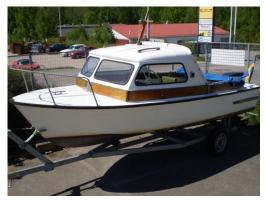

## Motorboat:

Model: Manufacturer: Name: Year Of Construction: Registration Number: Dimensions: Hull Number / WIN: Material Hull: Material Deck: Color Hull: Color Deck: SAGA SEA CAMP 16 1/2 SAGA BOATS (Norway) N.N.