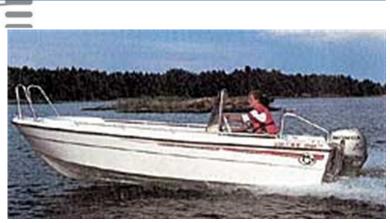

manufacturer image

MICORE 490 GT MICORE PLAST (Sweden) N.N. 1996 N/A 4.87 m x 1.87 m N/A GRP GRP