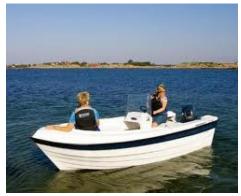

## **Reward:**

A reward has to be negotiated.

manufacturer image

## Motorboat:

Model: CRESCENT 450 WINNER
Manufacturer: CREMO PRODUCTION

(Sweden)

Name:N.N.Year Of Construction:2008Registration Number:N/A

**Dimensions:** 4.51 m x 1.94 m

Hull Number / WIN:CE575Material Hull:GRPMaterial Deck:GRP